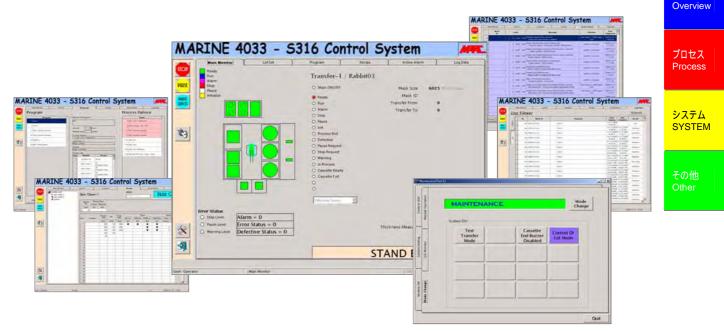

## SystemEye upgrade

MTC provides a full suite of intuitive user-interfaces (HMI/MMI) Human Machine Interface /Man Machine Interface. These products provide the system operator with powerful control over system operation, programming and reporting functions. A common "Look and Feel" is maintained in all of our software to minimize training and possible error in the operation of our photo mask tools.

We are constantly developing advanced features and options which we market to our customers available as standard software upgrades.

MTC's long experience of in-house software development allows us to offer a comprehensive suite of software and control system enhancements and upgrades.

Typical upgrades include:

- > Advanced context-sensitive alarm feature
- New PM-planning support feature
- > Trend graph screen for advanced process and system parameter monitoring
- Production tracking system Barcode and RFID tag support
- New Advanced production report generator
- > New Browser-based remote system monitoring
- Interface to customer production management system (SECS/GEM, customer's own system, etc)
- New Total system backup function